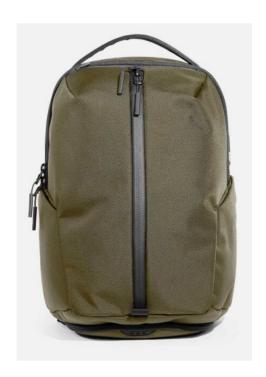

BAGS & BACKPACK

NWM-1001 City Pack Volume • 14 L Weight
• 2.5 lbs

NWM-1002 Travel Sling 2 X-Pac

Volume

• 12 L Weight
• 1.8 lbs

NWM-1003 Go Duffel 2

Volume 35 L Weight 1.3 lbs

NWM-1004 City Pack X-Pac