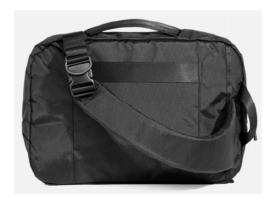

BAGS & BACKPACK

NWM-1001 City Pack Volume • 14 L Weight
• 2.5 lbs

NWM-1002 Travel Sling 2 X-Pac

Volume

• 12 L Weight
• 1.8 lbs

NWM-1003 Go Duffel 2

Volume 35 L Weight 1.3 lbs

NWM-1004 City Pack X-Pac