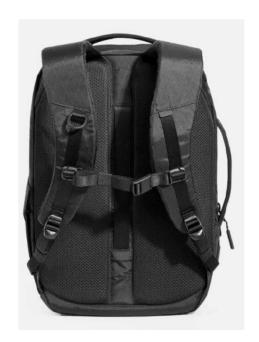

BAGS & BACKPACK

NWM-1001 City Pack Volume • 14 L Weight
• 2.5 lbs

NWM-1002 Travel Sling 2 X-Pac

Volume

• 12 L Weight
• 1.8 lbs

NWM-1003 Go Duffel 2

Volume 35 L Weight 1.3 lbs

NWM-1004 City Pack X-Pac