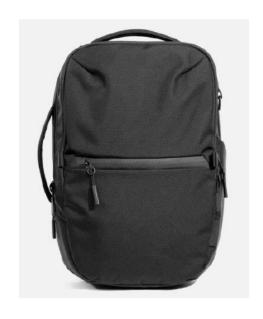

BAGS & BACKPACK

NWM-1001 City Pack Volume • 14 L Weight
• 2.5 lbs

NWM-1002 Travel Sling 2 X-Pac

Volume

• 12 L Weight
• 1.8 lbs

NWM-1003 Go Duffel 2

Volume 35 L Weight 1.3 lbs

NWM-1004 City Pack X-Pac