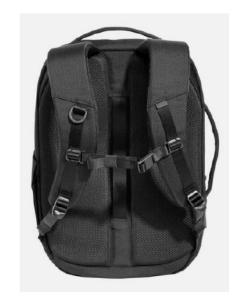

BAGS & BACKPACK

NWM-1001 City Pack Volume • 14 L Weight
• 2.5 lbs

NWM-1002 Travel Sling 2 X-Pac

Volume

• 12 L Weight
• 1.8 lbs

NWM-1003 Go Duffel 2

Volume 35 L Weight 1.3 lbs

NWM-1004 City Pack X-Pac