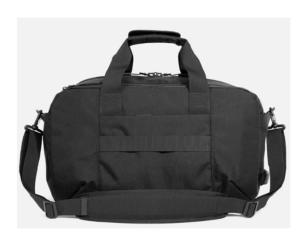

## Volume

- 14 L Weight
  • 2.5 lbs

NWM-1005 Duffel Pack 3

Volume

• 21.4 L Weigh2 .9 lbs

NWM-1006 Travel Weekender

Volume 35 L Weight 2.7 lbs

NWM-1007 Fit Pack 3