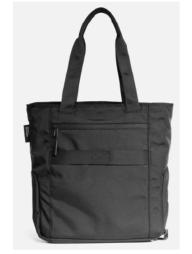

Volume 20 L Weight 1.3 lbs

NWM-1012 Sling Bag 3

Volume
• 13.5 L
Weight
• 1.3 lbs

NWM-1013 Travel Pack 3

Volume 35 L Weight 4.12 lbs

NWM-1014 Gym Tote

Volume
• 19.4 L
Weight
• 1.9 lbs