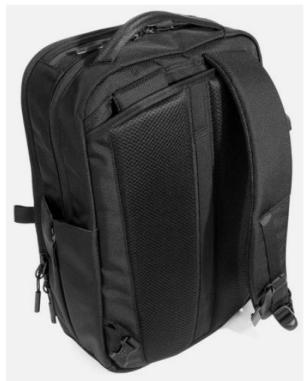

BAGS & BACKPACK

NWM-1001 City Pack Volume • 14 L Weight
• 2.5 lbs

NWM-1002 Travel Sling 2 X-Pac

Volume

• 12 L Weight
• 1.8 lbs

NWM-1003 Go Duffel 2

Volume 35 L Weight 1.3 lbs

NWM-1004 City Pack X-Pac