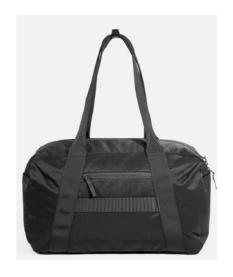

Volume 20 L Weight 1.3 lbs

NWM-1012 Sling Bag 3

Volume
• 13.5 L
Weight
• 1.3 lbs

NWM-1013 Travel Pack 3

Volume 35 L Weight 4.12 lbs

NWM-1014 Gym Tote

Volume
• 19.4 L
Weight
• 1.9 lbs