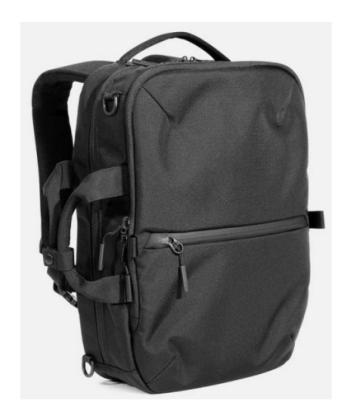

BAGS & BACKPACK

NWM-1001 City Pack Volume • 14 L Weight
• 2.5 lbs

NWM-1002 Travel Sling 2 X-Pac

Volume

• 12 L Weight
• 1.8 lbs

NWM-1003 Go Duffel 2

Volume 35 L Weight 1.3 lbs

NWM-1004 City Pack X-Pac