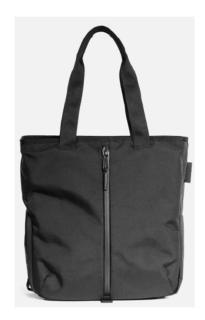

Volume

• 18.7 L Weight
• 2.5 lbs

NWM-1008 **Rain Cover** 

NWM-1009 Flight Pack 3

Volume 20 L Weight 3.4 lbs

NWM-1010 City Tote

Volume 22 L Weight 1.8 lbs

NWM-1011 Go Pack 2

Volume 20 L Weight 1.3 lbs

NWM-1012 Sling Bag 3

Volume
• 13.5 L
Weight
• 1.3 lbs

NWM-1013 Travel Pack 3

Volume 35 L Weight 4.12 lbs

NWM-1014 Gym Tote

Volume
• 19.4 L
Weight
• 1.9 lbs