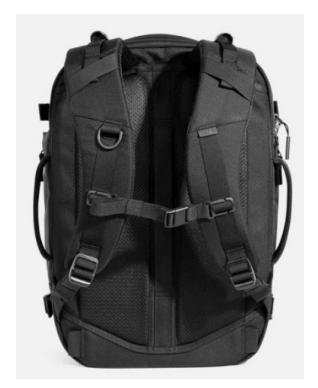

BAGS & BACKPACK

NWM-1001 City Pack Volume • 14 L Weight
• 2.5 lbs

NWM-1002 Travel Sling 2 X-Pac

Volume

• 12 L Weight
• 1.8 lbs

NWM-1003 Go Duffel 2

Volume 35 L Weight 1.3 lbs

NWM-1004 City Pack X-Pac