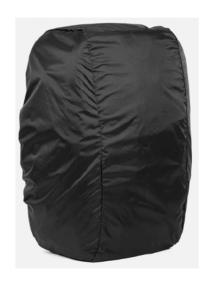

Volume

• 18.7 L Weight
• 2.5 lbs

NWM-1008 **Rain Cover** 

NWM-1009 Flight Pack 3

Volume 20 L Weight 3.4 lbs

NWM-1010 City Tote

Volume 22 L Weight 1.8 lbs

NWM-1011 Go Pack 2