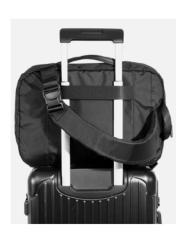

BAGS & BACKPACK

NWM-1001 City Pack Volume • 14 L Weight
• 2.5 lbs

NWM-1002 Travel Sling 2 X-Pac

Volume

• 12 L Weight
• 1.8 lbs

NWM-1003 Go Duffel 2

Volume 35 L Weight 1.3 lbs

NWM-1004 City Pack X-Pac