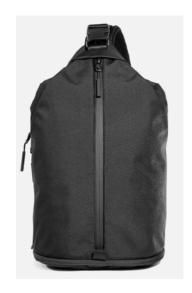

BAGS & BACKPACK

NWM-1001 City Pack Volume • 14 L Weight
• 2.5 lbs

NWM-1002 Travel Sling 2 X-Pac

Volume

• 12 L Weight
• 1.8 lbs

NWM-1003 Go Duffel 2

Volume 35 L Weight 1.3 lbs

NWM-1004 City Pack X-Pac