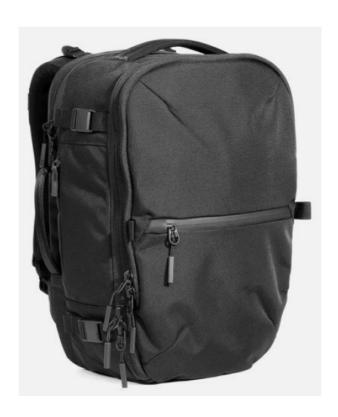

BAGS & BACKPACK

NWM-1001 City Pack Volume • 14 L Weight
• 2.5 lbs

NWM-1002 Travel Sling 2 X-Pac

Volume

• 12 L Weight
• 1.8 lbs

NWM-1003 Go Duffel 2

Volume 35 L Weight 1.3 lbs

NWM-1004 City Pack X-Pac