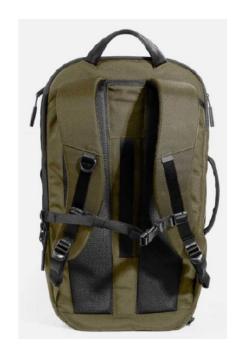

BAGS & BACKPACK

NWM-1001 City Pack Volume • 14 L Weight
• 2.5 lbs

NWM-1002 Travel Sling 2 X-Pac

Volume

• 12 L Weight
• 1.8 lbs

NWM-1003 Go Duffel 2

Volume 35 L Weight 1.3 lbs

NWM-1004 City Pack X-Pac