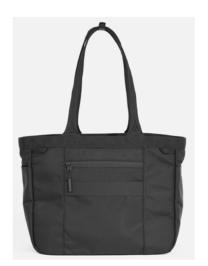

Volume 20 L Weight 1.3 lbs

NWM-1012 Sling Bag 3

Volume
• 13.5 L
Weight
• 1.3 lbs

NWM-1013 Travel Pack 3

Volume 35 L Weight 4.12 lbs

NWM-1014 Gym Tote

Volume
• 19.4 L
Weight
• 1.9 lbs