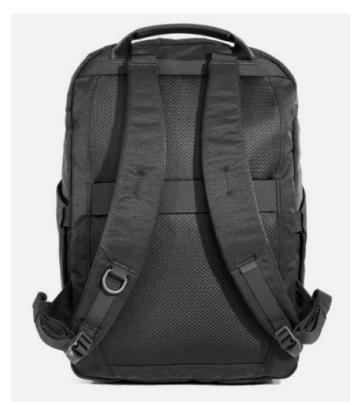

BAGS & BACKPACK

NWM-1001 City Pack Volume • 14 L Weight
• 2.5 lbs

NWM-1002 Travel Sling 2 X-Pac

Volume

• 12 L Weight
• 1.8 lbs

NWM-1003 Go Duffel 2

Volume 35 L Weight 1.3 lbs

NWM-1004 City Pack X-Pac