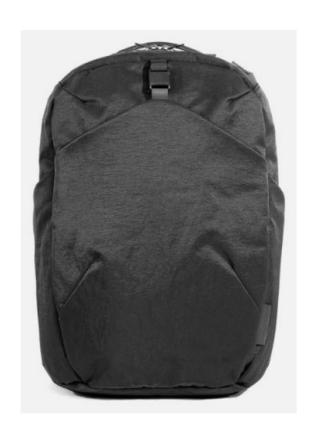

BAGS & BACKPACK

NWM-1001 City Pack Volume • 14 L Weight
• 2.5 lbs

NWM-1002 Travel Sling 2 X-Pac

Volume

• 12 L Weight
• 1.8 lbs

NWM-1003 Go Duffel 2

Volume 35 L Weight 1.3 lbs

NWM-1004 City Pack X-Pac