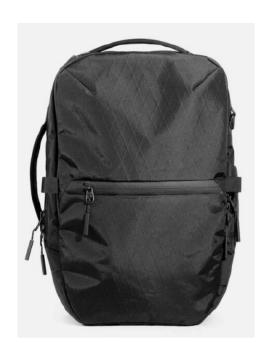

BAGS & BACKPACK

NWM-1001 City Pack Volume • 14 L Weight
• 2.5 lbs

NWM-1002 Travel Sling 2 X-Pac

Volume

• 12 L Weight
• 1.8 lbs

NWM-1003 Go Duffel 2

Volume 35 L Weight 1.3 lbs

NWM-1004 City Pack X-Pac