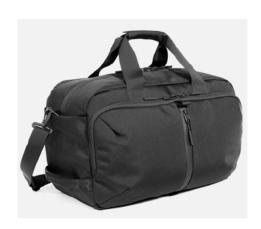

## Volume

- 14 L Weight
  • 2.5 lbs

NWM-1005 Duffel Pack 3

Volume

• 21.4 L Weigh2 .9 lbs

NWM-1006 Travel Weekender

Volume 35 L Weight 2.7 lbs

NWM-1007 Fit Pack 3