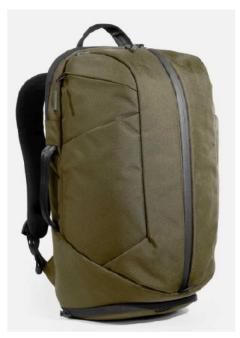

BAGS & BACKPACK

NWM-1001 City Pack Volume • 14 L Weight
• 2.5 lbs

NWM-1002 Travel Sling 2 X-Pac

Volume

• 12 L Weight
• 1.8 lbs

NWM-1003 Go Duffel 2

Volume 35 L Weight 1.3 lbs

NWM-1004 City Pack X-Pac