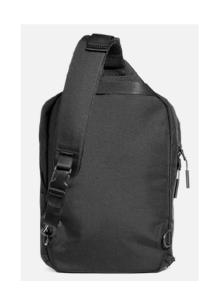

BAGS & BACKPACK

NWM-1001 City Pack Volume • 14 L Weight
• 2.5 lbs

NWM-1002 Travel Sling 2 X-Pac

Volume

• 12 L Weight
• 1.8 lbs

NWM-1003 Go Duffel 2

Volume 35 L Weight 1.3 lbs

NWM-1004 City Pack X-Pac