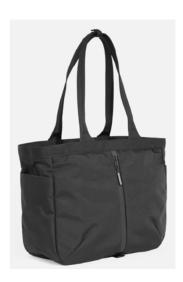

Volume

• 18.7 L Weight
• 2.5 lbs

NWM-1008 **Rain Cover** 

NWM-1009 Flight Pack 3

Volume 20 L Weight 3.4 lbs

NWM-1010 City Tote

Volume 22 L Weight 1.8 lbs

NWM-1011 Go Pack 2

Volume 20 L Weight 1.3 lbs

NWM-1012 Sling Bag 3

Volume
• 13.5 L
Weight
• 1.3 lbs

NWM-1013 Travel Pack 3

Volume 35 L Weight 4.12 lbs

NWM-1014 Gym Tote

Volume
• 19.4 L
Weight
• 1.9 lbs