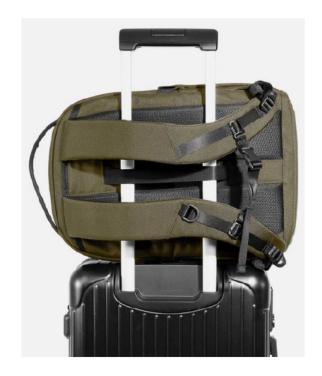

BAGS & BACKPACK

NWM-1001 City Pack Volume • 14 L Weight
• 2.5 lbs

NWM-1002 Travel Sling 2 X-Pac

Volume

• 12 L Weight
• 1.8 lbs

NWM-1003 Go Duffel 2

Volume 35 L Weight 1.3 lbs

NWM-1004 City Pack X-Pac