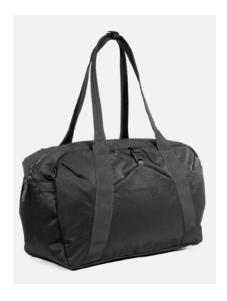

Volume 20 L Weight 1.3 lbs

NWM-1012 Sling Bag 3

Volume
• 13.5 L
Weight
• 1.3 lbs

NWM-1013 Travel Pack 3

Volume 35 L Weight 4.12 lbs

NWM-1014 Gym Tote

Volume
• 19.4 L
Weight
• 1.9 lbs